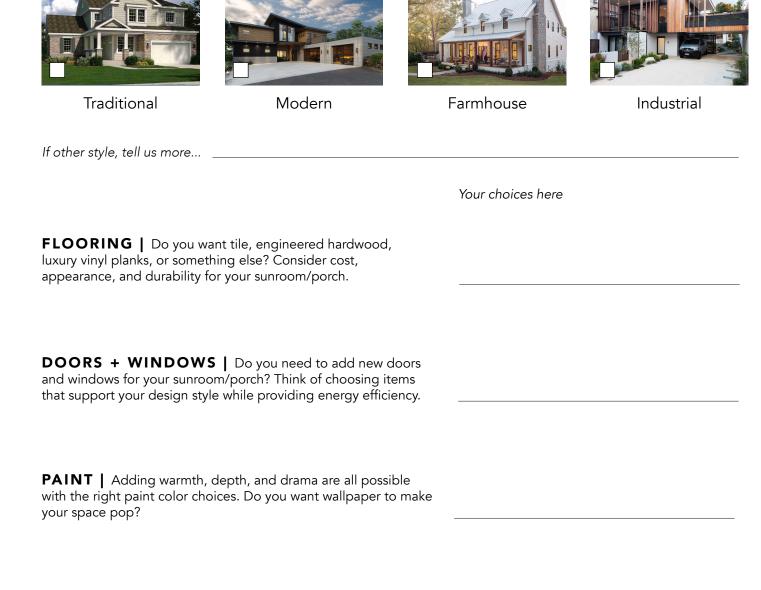

selecting your cabinetry choices.

**STYLE** | What style of sunroom/covered porch fits the rest of your home?

#### **SELECTING YOUR FINISHES (1/2)**

**CABINETRY** | Are you adding a wet bar to your sunroom/ porch? Then you'll need new cabinetry or a vanity. Consider what you need to store, your layout, and your design direction when

### SELECTING YOUR FINISHES (2/2)

|                                                                                                                                                                                                                                                                                                                                          | Your choices here |
|------------------------------------------------------------------------------------------------------------------------------------------------------------------------------------------------------------------------------------------------------------------------------------------------------------------------------------------|-------------------|
| <b>COUNTERTOPS</b>   If you're adding a wet bar or counter, do you want quartz, marble, granite, laminate, or something else? Consider cost, appearance, and durability.                                                                                                                                                                 |                   |
| <b>CUSTOM STORAGE</b>   Our team can add custom built in shelves to your sunroom to create display shelves or a multipurpose room such as a playroom or office space.                                                                                                                                                                    |                   |
| FIREPLACE   Imagine sitting in the cool evening air with a warm cozy fire nearby. A fireplace is a great upgrade to consider adding to your sunroom/covered porch.                                                                                                                                                                       |                   |
| <b>INTERIOR/EXTERIOR LIGHTING</b>   Your addition will need lighting choices that support your design, while practically lighting your indoor/outdoor space. Consider options that support your design style, while practically lighting your space. These could include adding recessed lighting, countertop lighting, or a chandelier. |                   |
| <b>FINISHING TOUCHES</b>   Now add your finishing touches. Do you need new hardware for your doors? Cabinet hardware? Or a faucet for your wet bar?                                                                                                                                                                                      |                   |