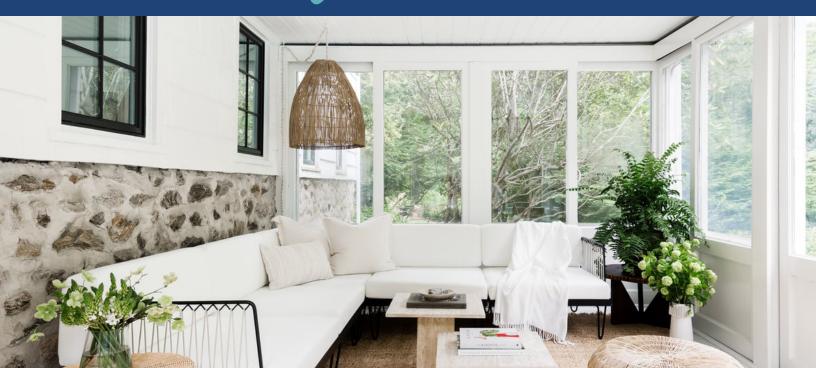

#### **SELECTING YOUR FINISHES (1/2)**

**CABINETRY** | Are you adding a wet bar to your sunroom/ porch? Then you'll need new cabinetry or a vanity. Consider what you need to store, your layout, and your design direction when

selecting your cabinetry choices.

**STYLE** | What style of sunroom/covered porch fits the rest of your home?